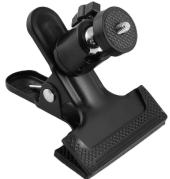

## 360° Swivel 1/4 Mount Camera Clamp

This Universal Camera Clamp is simple to use and can clamp onto virtually anything to provide flexibility to mount your camera wherever it's needed most. Sturdy and strong clamp design ensures your mounted device stays in place.

## FEATURES

- 360° SWIVEL BALL HEAD TO ADJUST DIRECTION OF CAMERA/DEVICE
- STURDY, DURABLE CLIP BODY OFFERS A NON-SLIP DESIGN
- CLAMP MOUTH CONTAINS A RUBBER PROTECTIVE COVER TO PROVIDE GOOD ADHESION
- ATTACH TO CAMERA, TRIPOD, RING LIGHT, WEBCAM, ETC.
- UNIVERSAL 1/4" MOUNT