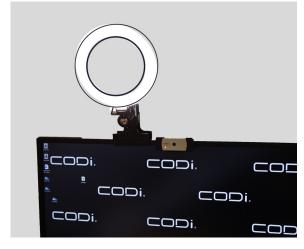

## 360° Swivel 1/4 Mount Camera Clamp

This Universal Camera Clamp is simple to use and can clamp onto virtually anything to provide flexibility to mount your camera wherever it's needed most. Sturdy and strong clamp design ensures your mounted device stays in place.

## FEATURES

- 360° SWIVEL BALL HEAD TO ADJUST DIRECTION OF CAMERA/DEVICE
- STURDY, DURABLE CLIP BODY OFFERS A NON-SLIP DESIGN
- CLAMP MOUTH CONTAINS A RUBBER PROTECTIVE COVER TO PROVIDE GOOD ADHESION
- ATTACH TO CAMERA, TRIPOD, RING LIGHT, WEBCAM, ETC.
- UNIVERSAL 1/4" MOUNT